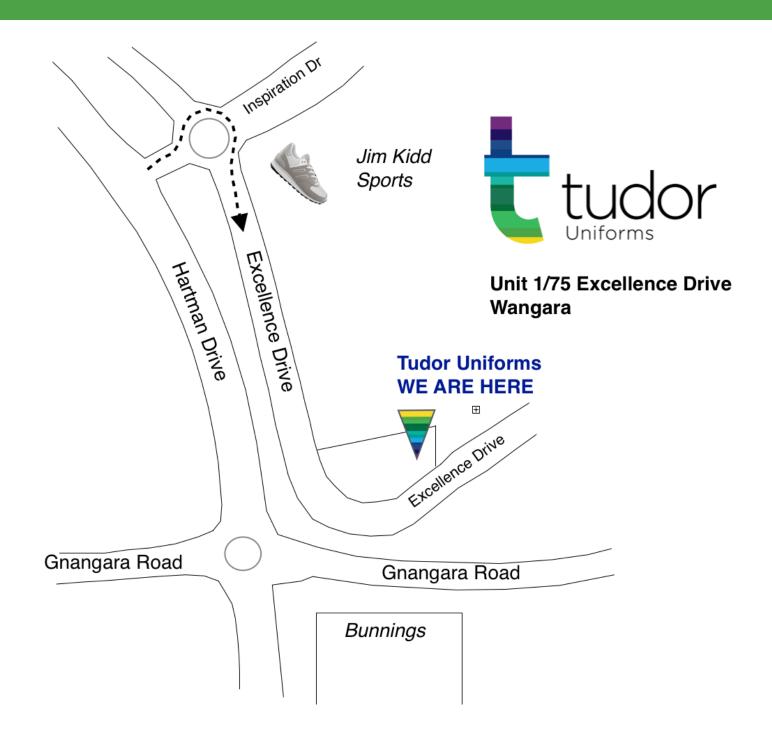

# **Back to School**

# How to order

## CLICK & COLLECT FROM WANGARA

Register and order online tudorschooluniforms.com.au Timeline – Please allow 3 working days. You will be notified via text when your order is ready.



Register and order online tudorschooluniforms.com.au Postage price now \$9.00. Timeline – Allow 3 working days *plus* Australia Post delivery time.



#### IN STORE

Closed – 4pm Friday, 17 December 2021 Re-opening – Wednesday, 5 January 2022 Open 8am – 6pm Weekdays (January only) Open 8am – 1pm Saturdays (January only) CLOSED AUSTRALIA DAY Wednesday, 26 January Normal hours 8:30am – 4:30pm from Tuesday, 1 February 2022



### EXCHANGES

Receipts must be provided. See our updated Exchanges & Returns Policy online, in your dashboard.



#### LOCATION MAP